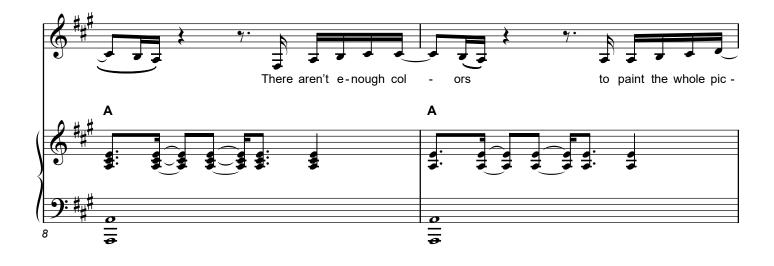

# That's My King

Based on the CeCe Winans single "That's My King" www.praisecharts.com/83239

Taylor Agan, Lloyd Nicks, Kellie Gamble, & Jess Russ Arr. by Daniel Galbraith

1 Verse

© 2024 Taylor Agan Publishing, CURB Songs (Admin by Warner Chappell) Bridge Worship Music, Kellie Besch Music, Jess Russ Pub Designee (Admin by Essential Music Publishing) Kingly Common Worldwide Publishing | All rights reserved. Used by permission | CCLI #7195920 | Duplication of this music is not allowed except under the terms outlined at www.praisecharts.com/copyright