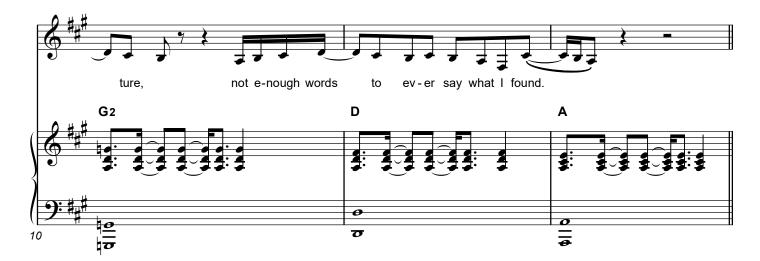

# That's My King

Based on the CeCe Winans single "That's My King" www.praisecharts.com/83239

Taylor Agan, Lloyd Nicks, Kellie Gamble, & Jess Russ Arr. by Daniel Galbraith

1 Verse

© 2024 Taylor Agan Publishing, CURB Songs (Admin by Warner Chappell) Bridge Worship Music, Kellie Besch Music, Jess Russ Pub Designee (Admin by Essential Music Publishing) Kingly Common Worldwide Publishing | All rights reserved. Used by permission | CCLI #7195920 | Duplication of this music is not allowed except under the terms outlined at www.praisecharts.com/copyright