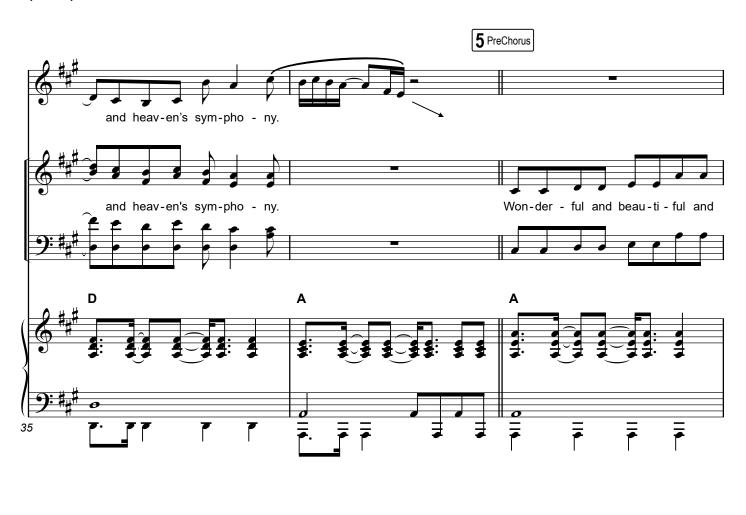

## That's My King - page 9 of 14

Piano-Choir (SATB)

That's My King - page 10 of 14

**Piano-Choir** (SATB)

9

89

Key: A♭

4