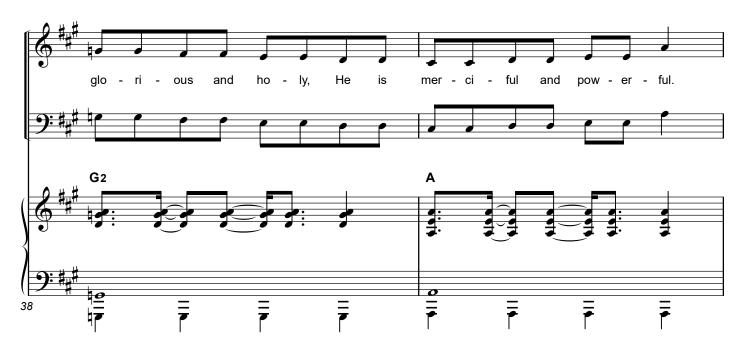

## That's My King - page 9 of 14

Piano-Choir (SATB)

That's My King - page 10 of 14

**Piano-Choir** (SATB)

9

89

Key: A♭

4