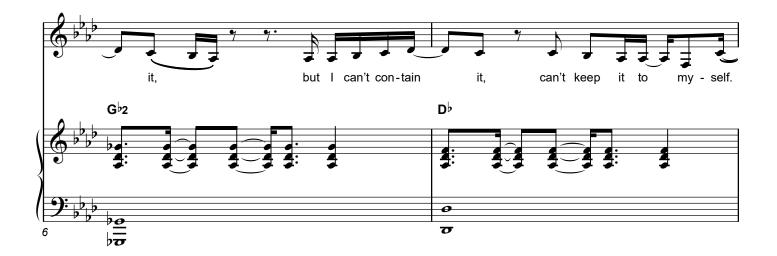

### That's My King - page 3 of 14

38

**Piano-Choir** (SATB)

48

Key: A♭

₹

Piano-Choir (SATB)