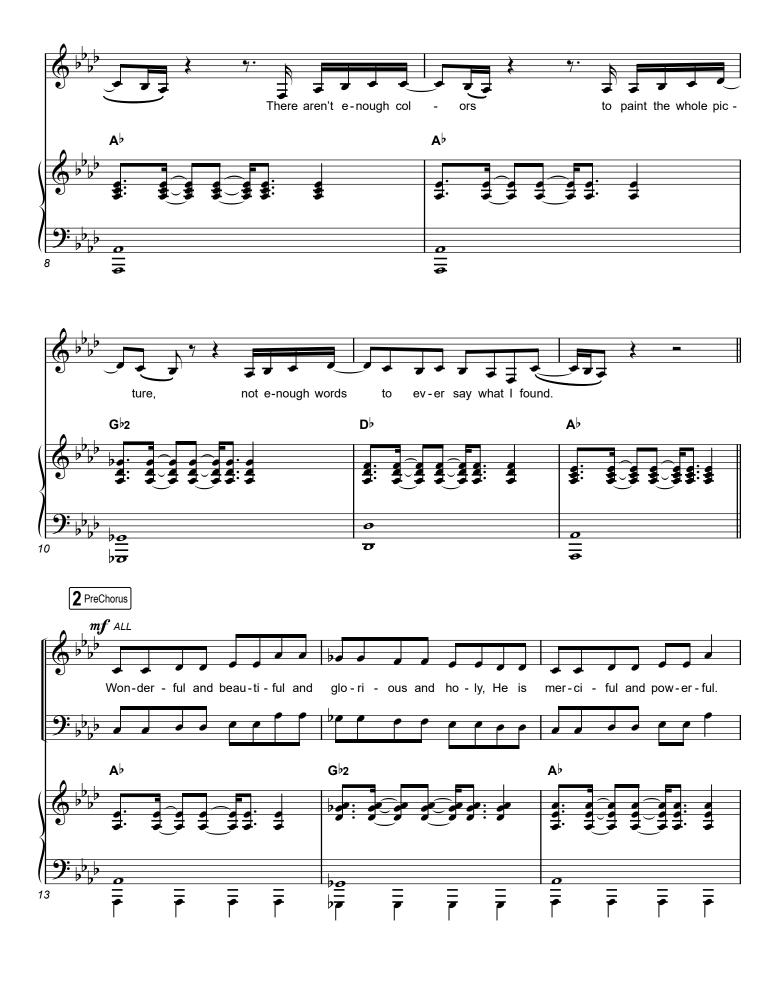

### That's My King - page 3 of 14

38

**Piano-Choir** (SATB)

48

Key: A♭

₹

Piano-Choir (SATB)